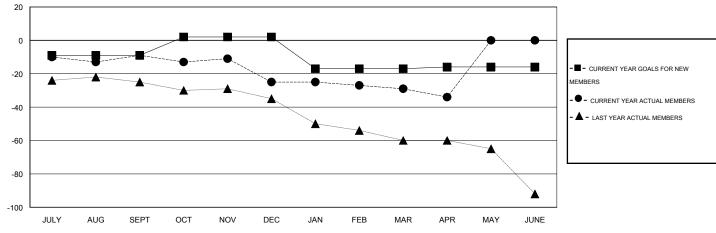

#### GOALS AND ACTUAL MEMBERS CUMULATIVE

| DROPPED CLUBS: 1  DROPPED MEMBERS |               | 18 CLUBS OF 41 ADDED 1 OR MORE NEW MEMBERS | GENDER DISTRIBU<br>MALE<br>FEMALE     | TION<br>498 (68.60%)<br>228 (31.40%) |           |
|-----------------------------------|---------------|--------------------------------------------|---------------------------------------|--------------------------------------|-----------|
| DECEASED CLUB CANCELLED OTHER     | 9<br>14<br>54 | CLICK HERE FOR HEALTH ASSESSMENT DATA      | FAMILY UNIT MEMBERS HEAD OF HOUSEHOLD |                                      | 162<br>78 |
| TOTAL                             | 77            |                                            | NON-HEAD OF HOUSEHOL                  | 84                                   |           |